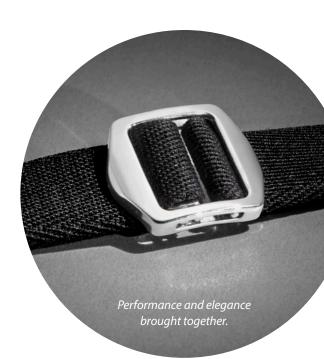

A wide range of materials and finishing is used to create these accessories: from metal to nylon and silicone up to polyester and acrylic.

Our wide range of products consists of pressure buttons, rings, half-rings, loops, adjusters, buckles, clips, string stoppers and knot covers, tags, pendants, studs, pullers.