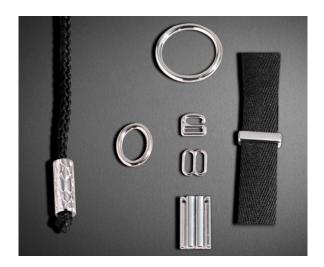

A wide range of materials and finishing is used to create these accessories: from metal to nylon and silicone up to polyester and acrylic.

Our wide range of products consists of pressure buttons, rings, half-rings, loops, adjusters, buckles, clips, string stoppers and knot covers, tags, pendants, studs, pullers.