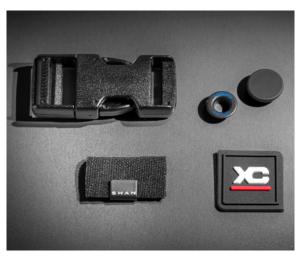

A wide range of materials and finishing is used to create these accessories: from metal to nylon and silicone up to polyester and acrylic.

Our wide range of products consists of pressure buttons, rings, half-rings, loops, adjusters, buckles, clips, string stoppers and knot covers, tags, pendants, studs, pullers.