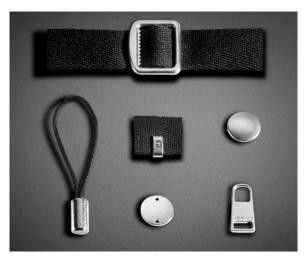

A wide range of materials and finishing is used to create these accessories: from metal to nylon and silicone up to polyester and acrylic.

Our wide range of products consists of pressure buttons, rings, half-rings, loops, adjusters, buckles, clips, string stoppers and knot covers, tags, pendants, studs, pullers.