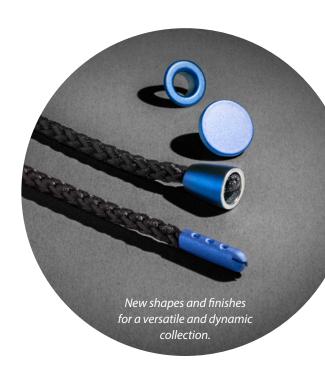

A wide range of materials and finishing is used to create these accessories: from metal to nylon and silicone up to polyester and acrylic.

Our wide range of products consists of pressure buttons, rings, half-rings, loops, adjusters, buckles, clips, string stoppers and knot covers, tags, pendants, studs, pullers.