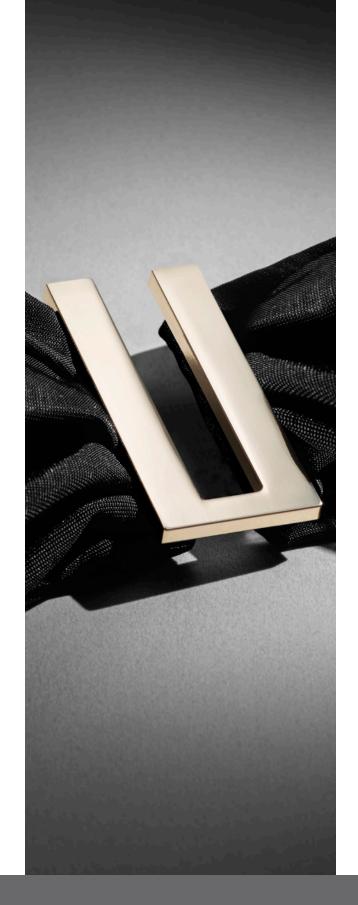

A wide range of materials and finishing is used to create these accessories: from metal to nylon and silicone up to polyester and acrylic.

Our wide range of products consists of pressure buttons, rings, half-rings, loops, adjusters, buckles, clips, string stoppers and knot covers, tags, pendants, studs, pullers.